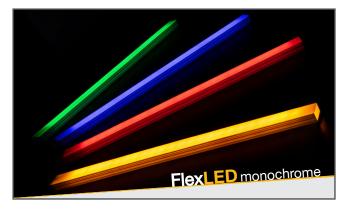

#### Status display and special lighting

- » available in SMALL, MEDIUM and LARGE
- » unicolour
- » encapsulation: transparent or diffuse
- » light colour: red, green, yellow, blue

#### Status display

- » available in SMALL, MEDIUM and LARGE
- » RGB, RGB/W, digital
- » encapsulation: transparent or diffuse

#### Tail light, 3rd stop light, position lamp

- » available in LARGE
- » light colour: red, yellow, white
- » encapsulation: transparent or diffuse