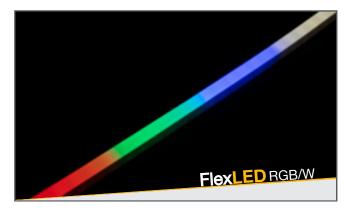

#### Status display

- » available in SMALL, MEDIUM and LARGE
- » RGB, RGB/W, digital
- » encapsulation: transparent or diffuse