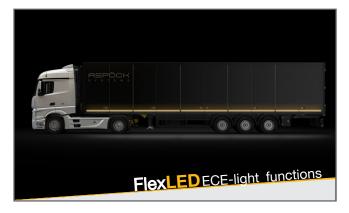

#### Tail light, 3rd stop light, position lamp

- » available in LARGE
- » light colour: red, yellow, white
- » encapsulation: transparent or diffuse