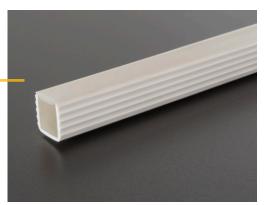

## **Flex**LEDmedium

FlexLEDmedium transparent & diffuse

Various version and installation possibilities characterise the LED-Band **FlexLED**medium. This permits its use in a wide range of applications. In contrast to the **FlexLED**small and **FlexLED**large, the MEDIUM version of the strips can be installed in different ways using profiles.

- » universal in use (from interior light to status display)
- » system solution with brackets
- » concealed cable routing possible

Interior lighting, truck trailer

Exterior lighting, caravan