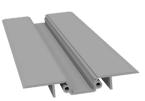

# **FlexLED** profile

The use of different profiles offers a maximum of flexibility, and thus expands the range of applications for **FlexLED**medium strips. The profiles are offered in the colours light grey and black for ideal integration. In addition, covers provide a closed surface which protects against water and contamination.

45° corner profile

ramp profile

flat profile