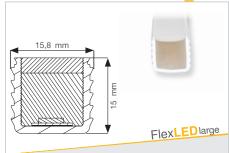

## **FlexLED**large

FlexLEDlarge diffuse

FlexLED large fulfils customers' requests for a striking design. The thickness and robustness of the band permit highly flexible use, whether as a signal light on self-propelled machines or as a third brake light on the vehicle.