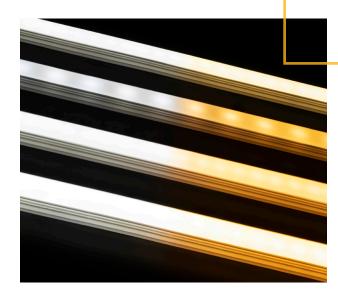

#### Work and ambient lighting

- » available in SMALL and MEDIUM
- » warm white to cold white
- » encapsulation: transparent or diffuse
- » light intensity: 270 lm/m to 1500 lm/m
- » light colour: 2700 K to 6000 K