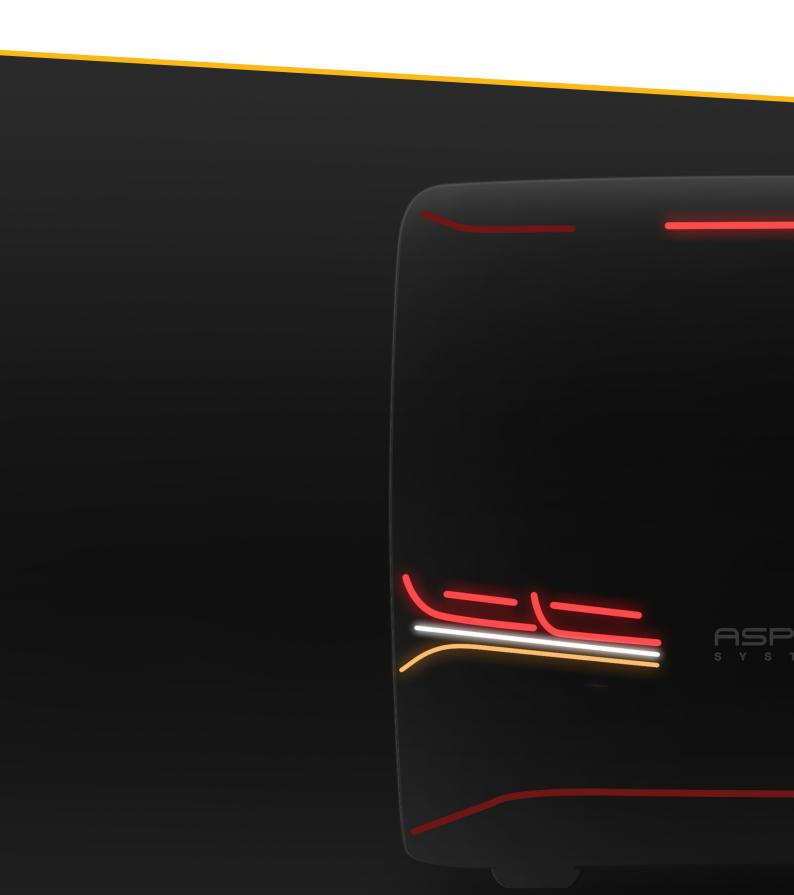

## **FlexLED**large

FlexLEDlarge diffuse

FlexLED large fulfils customers' requests for a striking design. The thickness and robustness of the band permit highly flexible use, whether as a signal light on self-propelled machines or as a third brake light on the vehicle.

- » light function can be homologated
- » robust design, for example against stone impact

Exterior lighting, caravan

3rd brake light truck trailer