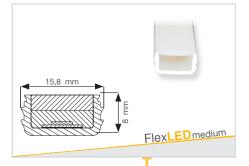

## **Flex**LEDmedium

FlexLEDmedium transparent & diffuse

Various version and installation possibilities characterise the LED-Band **FlexLED**medium. This permits its use in a wide range of applications. In contrast to the **FlexLED**small and **FlexLED**large, the MEDIUM version of the strips can be installed in different ways using profiles.