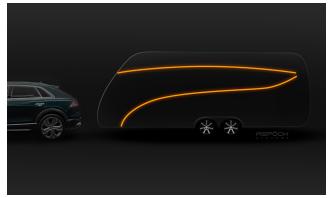

## **FlexLED**large

FlexLEDlarge diffuse

FlexLED large fulfils customers' requests for a striking design. The thickness and robustness of the band permit highly flexible use, whether as a signal light on self-propelled machines or as a third brake light on the vehicle.

- » light function can be homologated
- » robust design, for example against stone impact

Exterior lighting, caravan

3rd brake light truck trailer