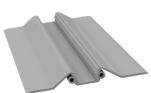

# **FlexLED** profile

The use of different profiles offers a maximum of flexibility, and thus expands the range of applications for **FlexLED**medium strips. The profiles are offered in the colours light grey and black for ideal integration. In addition, covers provide a closed surface which protects against water and contamination.

45° corner profile

ramp profile

flat profile