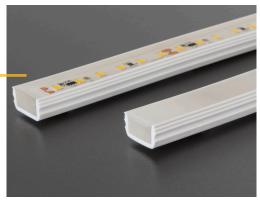

## **Flex**LEDmedium

FlexLEDmedium transparent & diffuse

Various version and installation possibilities characterise the LED-Band **FlexLED**medium. This permits its use in a wide range of applications. In contrast to the **FlexLED**small and **FlexLED**large, the MEDIUM version of the strips can be installed in different ways using profiles.

# **FlexLED** profile

The use of different profiles offers a maximum of flexibility, and thus expands the range of applications for **FlexLED**medium strips. The profiles are offered in the colours light grey and black for ideal integration. In addition, covers provide a closed surface which protects against water and contamination.

45° corner profile

ramp profile

flat profile