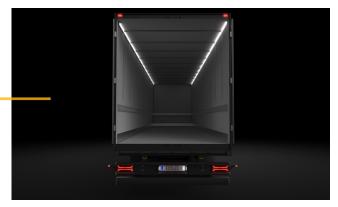

- » universal in use (from interior light to status display)
- » system solution with brackets
- » concealed cable routing possible

Interior lighting, truck trailer

Exterior lighting, caravan

## **FlexLED**large

FlexLEDlarge diffuse

FlexLED large fulfils customers' requests for a striking design. The thickness and robustness of the band permit highly flexible use, whether as a signal light on self-propelled machines or as a third brake light on the vehicle.

- » light function can be homologated
- » robust design, for example against stone impact

Exterior lighting, caravan

3rd brake light truck trailer