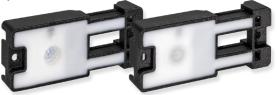

# FlexLEDplug connectors & accessoires

FlexLED strips can be used with all conventional plug connectors, and can therefore be combined with the familiar Aspöck systems. The specially-developed Aspöck Illufit touch switch or PIR motion sensor round off this user-friendly package.

#### Aspöck Illufit

- » DC and P&R on housing
- » electrical contact through DC or P&R pliers
- » can be easily integrated into existing wiring
- » status display (ON/OFF)
- » protected against polarity reversal, bi-directional