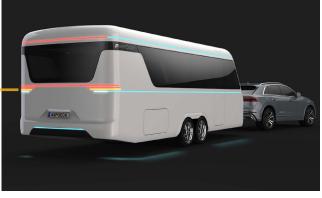

- » universal in use (from interior light to status display)
- » system solution with brackets
- » concealed cable routing possible

Interior lighting, truck trailer

Exterior lighting, caravan

- » light function can be homologated
- » robust design, for example against stone impact

Exterior lighting, caravan

3rd brake light truck trailer