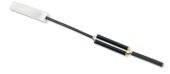

# FlexLEDplug connectors & accessoires

FlexLED strips can be used with all conventional plug connectors, and can therefore be combined with the familiar Aspöck systems. The specially-developed Aspöck Illufit touch switch or PIR motion sensor round off this user-friendly package.

DT-connector 2 pin

AMP superseal 2 pin

Aspöck single wire connector

#### Aspöck Illufit

- » DC and P&R on housing
- » electrical contact through DC or P&R pliers
- » can be easily integrated into existing wiring
- » status display (ON/OFF)
- » protected against polarity reversal, bi-directional