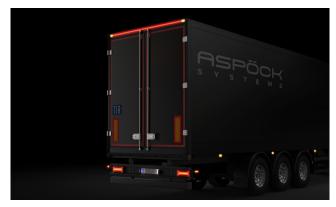

- » universal in use (from interior light to status display)
- » system solution with brackets
- » concealed cable routing possible

Interior lighting, truck trailer

Exterior lighting, caravan

- » light function can be homologated
- » robust design, for example against stone impact

Exterior lighting, caravan

3rd brake light truck trailer