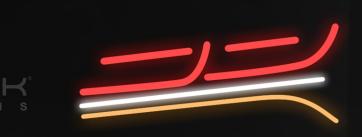

#### Status display and special lighting

- » available in SMALL, MEDIUM and LARGE
- » unicolour
- » encapsulation: transparent or diffuse
- » light colour: red, green, yellow, blue

#### Status display

- » available in SMALL, MEDIUM and LARGE
- » RGB, RGB/W, digital
- » encapsulation: transparent or diffuse

#### Tail light, 3rd stop light, position lamp

- » available in LARGE
- » light colour: red, yellow, white
- » encapsulation: transparent or diffuse