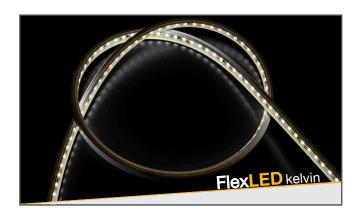

#### Work and ambient lighting

- » available in SMALL and MEDIUM
- » warm white to cold white
- » encapsulation: transparent or diffuse
- » light intensity: 270 lm/m to 1500 lm/m
- » light colour: 2700 K to 6000 K