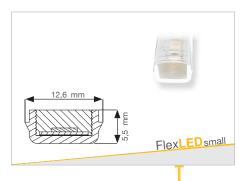

# **FlexLED** small

FlexLEDsmall transparent

FlexLEDsmall impresses customers with a high light intensity within the smallest possible installation space. Almost every angle of the vehicle can be perfectly illuminated, both inside and out.

- » space-saving
- » compact
- » small bend radius of 10 cm