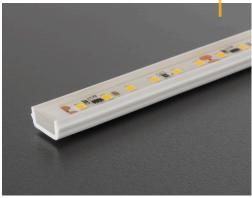

# **FlexLED** profile

The use of different profiles offers a maximum of flexibility, and thus expands the range of applications for **FlexLED**medium strips. The profiles are offered in the colours light grey and black for ideal integration. In addition, covers provide a closed surface which protects against water and contamination.

45° corner profile

ramp profile

flat profile