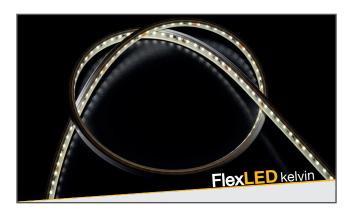

## **FlexLED** small

FlexLEDsmall transparent

FlexLEDsmall impresses customers with a high light intensity within the smallest possible installation space. Almost every angle of the vehicle can be perfectly illuminated, both inside and out.

- » space-saving
- » compact
- » small bend radius of 10 cm