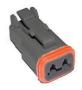

## FlexLEDplug connectors & accessoires

FlexLED strips can be used with all conventional plug connectors, and can therefore be combined with the familiar Aspöck systems. The specially-developed Aspöck Illufit touch switch or PIR motion sensor round off this user-friendly package.

DT-connector 2 pin

AMP superseal 2 pin

Aspöck single wire connector