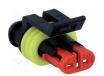

## FlexLEDplug connectors & accessoires

FlexLED strips can be used with all conventional plug connectors, and can therefore be combined with the familiar Aspöck systems. The specially-developed Aspöck Illufit touch switch or PIR motion sensor round off this user-friendly package.

DT-connector 2 pin

AMP superseal 2 pin

Aspöck single wire connector