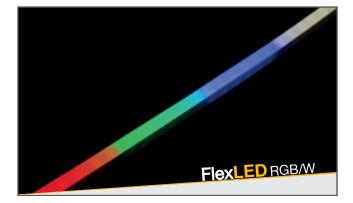

#### Status display

- » available in SMALL, MEDIUM and LARGE
- » RGB, RGB/W, digital
- » encapsulation: transparent or diffuse