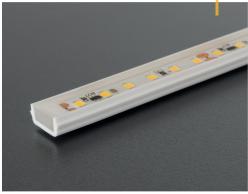

## **Flex**LEDmedium

FlexLEDmedium transparent & diffuse

Various version and installation possibilities characterise the LED-Band **FlexLED**medium. This permits its use in a wide range of applications. In contrast to the **FlexLED**small and **FlexLED**large, the MEDIUM version of the strips can be installed in different ways using profiles.

- » universal in use (from interior light to status display)
- » system solution with brackets
- » concealed cable routing possible

Interior lighting, truck trailer

linear working lamp, fire engine