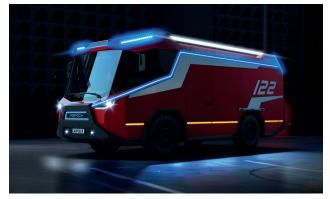

- » universal in use (from interior light to status display)
- » system solution with brackets
- » concealed cable routing possible

Interior lighting, truck trailer

linear working lamp, fire engine