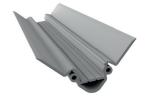

## **FlexLED** profile

The use of different profiles offers a maximum of flexibility, and thus expands the range of applications for **FlexLED**medium strips. The profiles are offered in the colours light grey and black for ideal integration. In addition, covers provide a closed surface which protects against water and contamination.

45° corner profile

ramp profile

flat profile