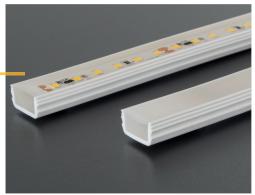

## **FlexLED** profile

The use of different profiles offers a maximum of flexibility, and thus expands the range of applications for **FlexLED**medium strips. The profiles are offered in the colours light grey and black for ideal integration. In addition, covers provide a closed surface which protects against water and contamination.

45° corner profile

ramp profile

flat profile