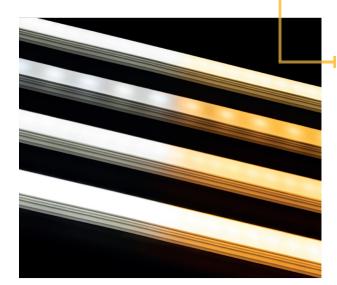

### Work and ambient lighting

- » available in SMALL and MEDIUM
- » warm white to cold white
- » encapsulation: transparent or diffuse
- » light intensity: 270 lm/m to 1500 lm/m
- » light colour: 2700 K to 6000 K