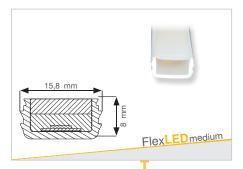

## **Flex**LEDmedium

FlexLEDmedium transparent & diffuse

Various version and installation possibilities characterise the LED-Band **FlexLED**medium. This permits its use in a wide range of applications. In contrast to the **FlexLED**small and **FlexLED**large, the MEDIUM version of the strips can be installed in different ways using profiles.

- » universal in use (from interior light to status display)
- » system solution with brackets
- » concealed cable routing possible

Interior lighting, truck trailer

linear working lamp, fire engine