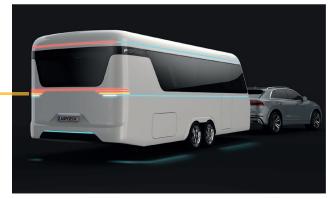

## **FlexLED**large

FlexLEDlarge diffuse

FlexLED large fulfils customers' requests for a striking design. The thickness and robustness of the band permit highly flexible use, whether as a signal light on self-propelled machines or as a third brake light on the vehicle.

- » light function can be homologated
- » robust design, for example against stone impact

Exterior lighting, caravan

3rd brake light truck trailer