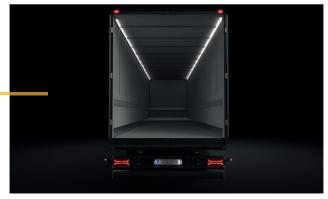

- » universal in use (from interior light to status display)
- » system solution with brackets
- » concealed cable routing possible

Interior lighting, truck trailer

linear working lamp, fire engine