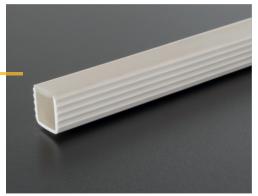

## **Flex**LEDmedium

FlexLEDmedium transparent & diffuse

Various version and installation possibilities characterise the LED-Band **FlexLED**medium. This permits its use in a wide range of applications. In contrast to the **FlexLED**small and **FlexLED**large, the MEDIUM version of the strips can be installed in different ways using profiles.

- » universal in use (from interior light to status display)
- » system solution with brackets
- » concealed cable routing possible

Interior lighting, truck trailer

linear working lamp, fire engine