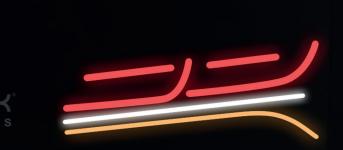

#### Tail light, 3rd stop light, position lamp

- » available in LARGE
- » light colour: red, yellow, white
- » encapsulation: diffuse