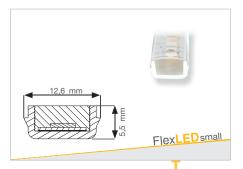

## **FlexLED** small

FlexLEDsmall transparent

FlexLEDsmall impresses customers with a high light intensity within the smallest possible installation space. Almost every angle of the vehicle can be perfectly illuminated, both inside and out.

- » space-saving
- » compact
- » small bend radius of 10 cm