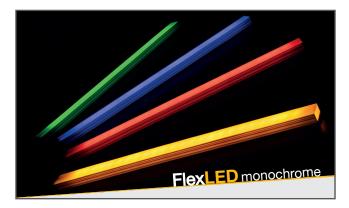

#### Status display and special lighting

- » available in SMALL, MEDIUM and LARGE
- » unicolour
- » encapsulation: transparent or diffuse
- » light colour: red, green, yellow, blue further colours on request

#### Status display

- » available in SMALL, MEDIUM and LARGE
- » RGB, RGB/W, digital
- » encapsulation: transparent or diffuse

#### Tail light, 3rd stop light, position lamp

- » available in LARGE
- » light colour: red, yellow, white
- » encapsulation: diffuse