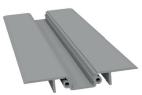

## **FlexLED** profile

The use of different profiles offers a maximum of flexibility, and thus expands the range of applications for **FlexLED**medium strips. The profiles are offered in the colours light grey and black for ideal integration. In addition, covers provide a closed surface which protects against water and contamination.

45° corner profile

ramp profile

flat profile