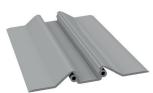

## **FlexLED** profile

The use of different profiles offers a maximum of flexibility, and thus expands the range of applications for **FlexLED**medium strips. The profiles are offered in the colours light grey and black for ideal integration. In addition, covers provide a closed surface which protects against water and contamination.

45° corner profile

ramp profile

flat profile