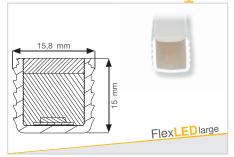

## **FlexLED**large

FlexLEDlarge diffuse

FlexLED large fulfils customers' requests for a striking design. The thickness and robustness of the band permit highly flexible use, whether as a signal light on self-propelled machines or as a third brake light on the vehicle.

- » light function can be homologated
- » robust design, for example against stone impact

Exterior lighting, caravan

3rd brake light truck trailer