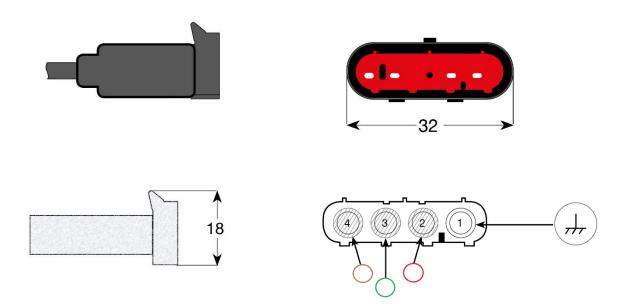

### PRODUCT DRAWING

These data can have a tolerance value of -/+ 15%. Typing and printing errors reserved.

Revision:  $1 \ 02/2021 \ page 2/2$

#### **INFORMATIVE DATA**

| Maximum Current       | 12 A                  |
|-----------------------|-----------------------|
| Operating Temperature | -40 °C∼+80 °C         |
| PIN 1                 | Ground <i>(white)</i> |
| PIN 2                 | +24 V <i>(red)</i>    |
| PIN 3                 | +24 V <i>(green)</i>  |
| PIN 4                 | +24 V <i>(brown)</i>  |