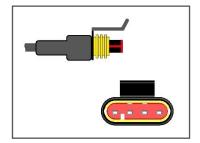

## Connector female "Super Seal – 4 PIN"

## ARTICLE NUMBER

| With 500mm Cable   | 69-0188-007 |
|--------------------|-------------|
| With 3000mm Cable  | 69-0188-017 |
| With 5000mm Cable  | 69-0188-027 |
| With 10000mm Cable | 69-0188-037 |

Super Seal Connector female 4 PIN

## PRODUCT FEATURES

- Fast and easy connection for LED applications
- Suitable for outdoor use due to IP6K9K protection
- Housing made of glass fiber reinforced polyamide 6.6
- · With integrated silicone seals
- Temperature range -40 to +80 °C



ASPÖCK

Lum

CE RoHS IP6K9K

## **INFORMATIVE DATA**

| Maximum Current       | 12 A                  |
|-----------------------|-----------------------|
| Operating Temperature | -40 °C∼+ 80°C         |
| PIN 1                 | Ground <i>(white)</i> |
| PIN 2                 | +24 V (red)           |
| PIN 3                 | +24 V (green)         |
| PIN 4                 | +24 V <i>(brown)</i>  |

Revision: 2 \ 02/2021 \ page 1/2

**PRODUCT INFORMATION** 



PRODUCT DRAWING









These data can have a tolerance value of -/+ 15%. Typing and printing errors reserved.

Revision: 2 \ 02/2021 \ page 2/2