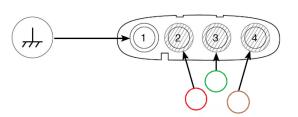

## **INFORMATIVE DATA**

| Maximum Current       | 12 A                  |
|-----------------------|-----------------------|
| Operating Temperature | -40 °C∼+ 80°C         |
| PIN 1                 | Ground <i>(white)</i> |
| PIN 2                 | +24 V (red)           |
| PIN 3                 | +24 V (green)         |
| PIN 4                 | +24 V <i>(brown)</i>  |