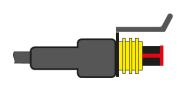

h 10000mm Cable | 69-0188-037 |

Super Seal Connector female 4 PIN

## PRODUCT FEATURES

- Fast and easy connection for LED applications
- Suitable for outdoor use due to IP6K9K protection
- Housing made of glass fiber reinforced polyamide 6.6
- · With integrated silicone seals
- Temperature range -40 to +80 °C



ASPÖCK

Lum

CE RoHS IP6K9K

## **INFORMATIVE DATA**

| Maximum Current       | 12 A                  |
|-----------------------|-----------------------|
| Operating Temperature | -40 °C∼+ 80°C         |
| PIN 1                 | Ground <i>(white)</i> |
| PIN 2                 | +24 V (red)           |
| PIN 3                 | +24 V (green)         |
| PIN 4                 | +24 V <i>(brown)</i>  |

Revision: 2 \ 02/2021 \ page 1/2

**PRODUCT INFORMATION** 



PRODUCT DRAWING









These data can have a tolerance value of -/+ 15%. Typing and printing errors reserved.

Revision: 2 \ 02/2021 \ page 2/2