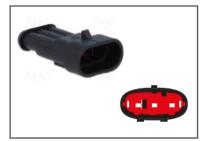

## Connector male "Super Seal - 3 PIN"

Super Seal Connector male 3 PIN with cable