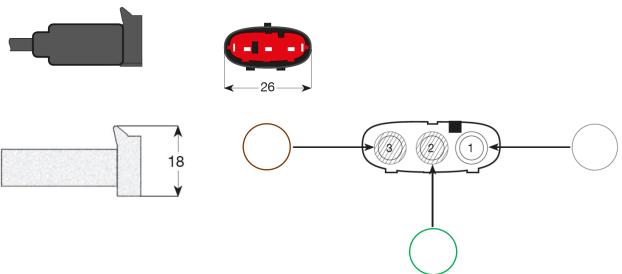

#### PRODUCT DRAWING

These data can have a tolerance value of -/+ 15%. Typing and printing errors reserved.

Revision: 4 \ 02/2021 \ page 2/2

#### INFORMATIVE DATA

| Maximum Current       | 12 A                         |
|-----------------------|------------------------------|
| Operating Temperature | -40 °C∼+80 °C                |
| PIN 1                 | Ground (white)               |
| PIN 2                 | Data – Line ( <i>green</i> ) |
| PIN 3                 | +24 V <i>(brown)</i>         |