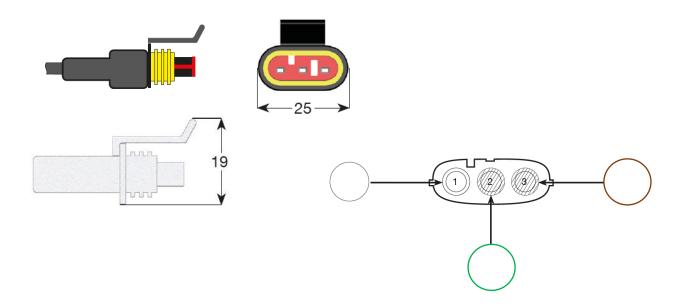

## PRODUCT DRAWING

These data can have a tolerance value of -/+ 15%. Typing and printing errors reserved.

Revision:  $5 \setminus 02/2021 \setminus page 2/2$

#### **INFORMATIVE DATA**

| Maximum Current       | 12 A                  |
|-----------------------|-----------------------|
| Operating Temperature | -40 °C∼+ 80°C         |
| PIN 1                 | Ground <i>(white)</i> |
| PIN 2                 | Data – Line (green)   |
| PIN 3                 | +24 V <i>(brown)</i>  |