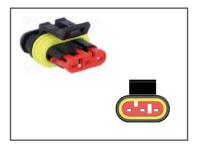

# Connector female "Super Seal – 3 PIN"

## Super Seal Connector female 3 PIN

#### PRODUCT FEATURES

- Fast and easy connection for LED applications
- Suitable for outdoor use due to IP6K9K protection
- Housing made of glass fiber reinforced polyamide 6.6
- · With integrated silicone seals
- Temperature range -40 to +80 °C