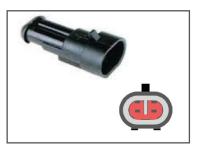

## Connector male "Super Seal - 2 PIN"

#### Super Seal Connector male 2 PIN with cable

ASPÖCK

Lum

CE RoHS IP6K9K