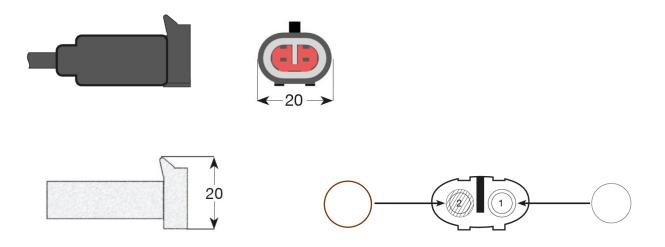

### PRODUCT DRAWING

These data can have a tolerance value of -/+ 15%. Typing and printing errors reserved.

Revision: 4 \ 02/2021 \ page 2/2

#### **INFORMATIVE DATA**

| Maximum Current       | 12 A                  |
|-----------------------|-----------------------|
| Operating Temperature | -40 °C∼+80 °C         |
| PIN 1                 | Ground <i>(white)</i> |
| PIN 2                 | +24 V (brown)         |