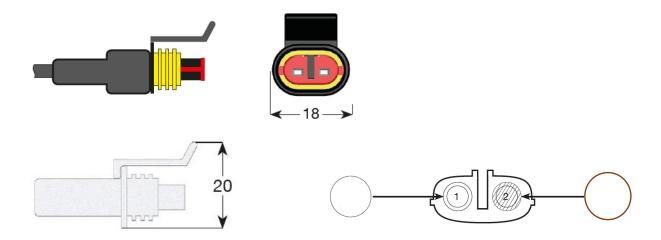

#### PRODUCT DRAWING

These data can have a tolerance value of -/+ 15%. Typing and printing errors reserved.

Revision: 4 \ 02/2021 \ page 2/2

#### **INFORMATIVE DATA**

| Maximum Current       | 12 A                 |
|-----------------------|----------------------|
| Operating Temperature | -40 °C∼+80 °C        |
| PIN 1                 | Ground (white)       |
| PIN 2                 | +24 V <i>(brown)</i> |