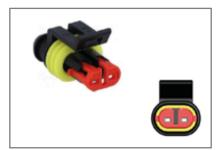

### PRODUCT INFORMATION



## Connector female "Super Seal – 2 PIN"

#### ARTICLE NUMBER

| With 500mm Cable   | 69-0166-007 |
|--------------------|-------------|
| With 3000mm Cable  | 69-0166-017 |
| With 5000mm Cable  | 69-0166-027 |
| With 10000mm Cable | 69-0166-037 |

Super Seal Connector female 2 PIN

#### PRODUCT FEATURES

- · Fast and easy connection for LED applications
- · Suitable for outdoor use due to IP6K9K protection
- Housing made of glass fiber reinforced polyamide
  6.6
- · With integrated silicone seals
- · Temperature range -40 to +80 °C





#### **INFORMATIVE DATA**

| Maximum Current       | 12 A                 |
|-----------------------|----------------------|
| Operating Temperature | -40 °C∼+80 °C        |
| PIN 1                 | Ground (white)       |
| PIN 2                 | +24 V <i>(brown)</i> |

Revision: 4 \ 02/2021 \ page 1/2

# **PRODUCT INFORMATION**



#### PRODUCT DRAWING



These data can have a tolerance value of -/+ 15%. Typing and printing errors reserved.

Revision: 4 \ 02/2021 \ page 2/2