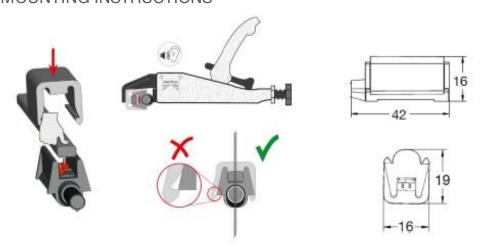

### MOUNTING INSTRUCTIONS

These data can have a tolerance value of -/+ 15%. Typing and printing errors reserved.

Revision: 3 \ 01/2021 \ page 1/1