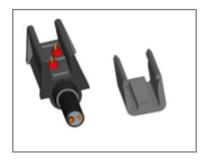

# Connector "P&R - 2PIN"

ARTICLE NO. 68-5000-237

P&R Connector with 500 mm cable

### PRODUCT FEATURES

- · Fast and easy connection for LED applications
- · Mounting at any point on a 2-core flat cable
- · Waterproof and suitable for outdoor use

#### INFORMATIVE DATA

| Maximum Current       | 8 A                   |
|-----------------------|-----------------------|
| Operating Temperature | -40 °C∼+80 °C         |
| PIN 1                 | Ground <i>(white)</i> |
| PIN 2                 | +24 V <i>(brown)</i>  |