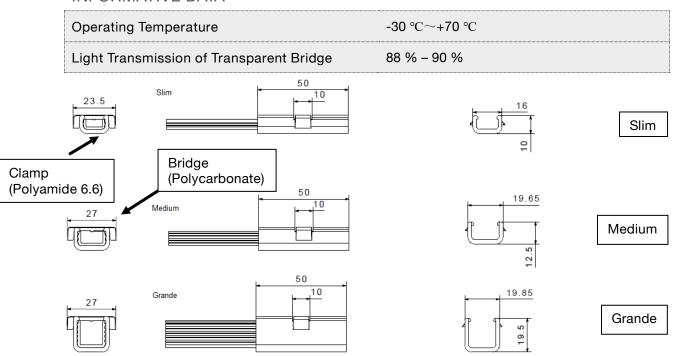

#### INFORMATIVE DATA

These data can have a tolerance value of -/+ 15%. Typing and printing errors reserved.

Revision: 3 \ 02/2021 \ page 1/1