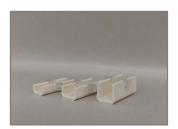

Mounting System for Aspöck LumEU Aqua products

### PRODUCT FEATURES

- · 10 sets per pack
- · Fast and easy mounting
- · Resistant to water, UV radiation and abrasion
- · High light transmission due to transparent bridge