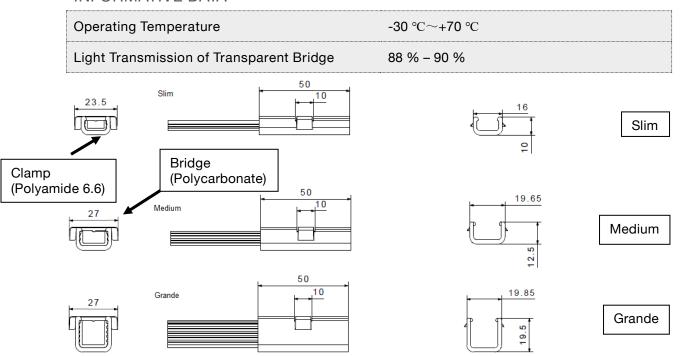

#### INFORMATIVE DATA

These data can have a tolerance value of -/+ 15%. Typing and printing errors reserved.

Revision: 3 \ 02/2021 \ page 1/1